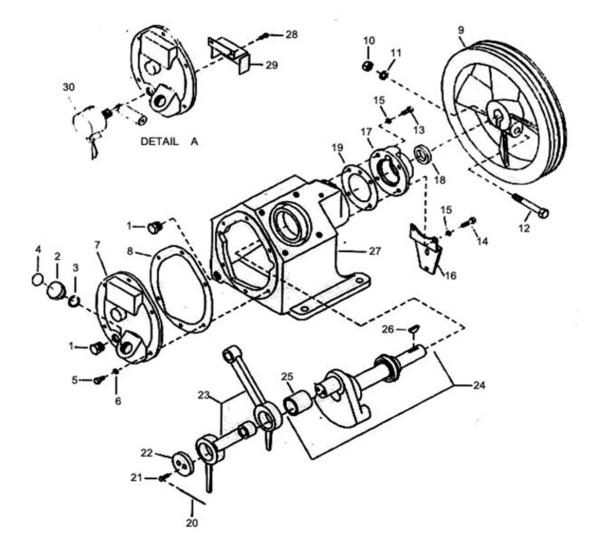

## **1. COMPRESSOR FRAME ASSEMBLY - MODEL 242**

| No.  | Description                  | Ref Part No. | QTY |
|------|------------------------------|--------------|-----|
| 1-1  | Plug, Pipe-Hex Head 1/2"     | 95344651     | 2   |
| 1-2  | Plug, Oil Filler-Complete    | 30216055     | 1   |
| 1-3  | – O Ring                     | 95022158     | 1   |
| 1-4  | Decal, Hand Tighten          | 32000655     | 1   |
| 1-5  | Capscrew - Hex Head          | 95227302     | 6   |
| 1-6  | Gasket - Copper Washer       | 95043238     | 6   |
| 1-7  | Cover Frame End              | 37127800     | 1   |
| 1-8  | Gasket, Frame End Cover      | 30439319     | 1   |
| 1-9  | Wheel, "V"- Belt             | 32145146     | 1   |
| 1-10 | – Nut-Hex                    | 95077798     | 1   |
| 1-11 | – Lockwasher, Spring-1/2"    | 85716890     | 1   |
| 1-12 | – Capscrew - Hex Head        | 95053682     | 1   |
| 1-13 | – Capscrew - Hex Head        | 95227302     | 2   |
| 1-14 | – Capscrew - Hex Head        | 95079984     | 2   |
| 1-15 | Gasket - Copper Washer       | 95674651     | 4   |
| 1-16 | Bracket, Intercooler Clamp   | 32157349     | 1   |
| 1-17 | Cover, Shaft End             | 37127677     | 1   |
| 1-18 | Seal, Oil                    | 32204539     | 1   |
| 1-19 | Gasket, Shaft End Cover      | 30294995     | 1   |
| 1-20 | Lockwire, 12 GA X 5"         | 90799289     | 1   |
| 1-21 | – Capscrew - Hex Head        | 30278667     | 2   |
| 1-22 | Cap, Crankpin                | 30210298     | 1   |
| 1-23 | Rod, Connecting              | 32004152     | 2   |
| 1-24 | Crankshaft - Complete        | 32146052     | 1   |
| 1-25 | – Bushing, Crankpin          | 30210199     | 1   |
| 1-26 | – Key, Woodruff              | 95433173     | 1   |
| 1-27 | Crankcase                    | 32012932     | 1   |
|      | Optional Equipment Detail A  |              |     |
| 1-28 | – Capscrew - Hex Head        | 95311650     | 2   |
| 1-29 | Baffle, Low Oil Level Switch | 30285597     | 1   |
| 1-30 | Switch, Low Oil Level        | 32201527     | 1   |